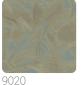

## Colors (3)

9021

## Technical specifications

SKU Width Length Composition Sold by Repeat Match Vertical repeat

Fire rating Strippability Paste

Recommended glue

Washability

9020

3,48 m - 11.414 ft 3,00 m - 9.84 ft SILK MURAL FABRIC PANEL - CM 348 L X 300 H 300,00 cm - 118.11 in STRAIGHT MATCH 300,00 cm - 118.11 in