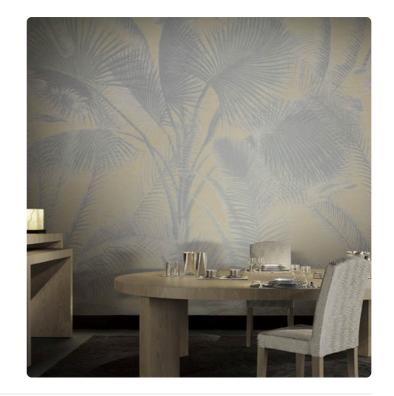

#### Description

The collection offers a wide range of wall coverings characterized by refined designs with an oriental flavor. Inspired by nature and stones, they are made from precious materials that give the environment a sophisticated and elegant atmosphere.

### Technical specifications

SKU Width Length Composition Sold by Repeat Match Vertical repeat

Fire rating Strippability Paste

Recommended glue

Washability

9021

3,48 m - 11.414 ft 3,00 m - 9.84 ft SILK MURAL FABRIC PANEL - CM 348 L X 300 H 300,00 cm - 118.11 in STRAIGHT MATCH 300,00 cm - 118.11 in