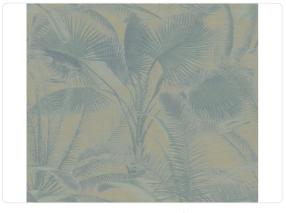

#### Description

The collection offers a wide range of wall coverings characterized by refined designs with an oriental flavor. Inspired by nature and stones, they are made from precious materials that give the environment a sophisticated and elegant atmosphere.

### Technical specifications

SKU Width Length Composition Sold by Repeat Match Vertical repeat

Fire rating Strippability Paste

Recommended glue

Washability

9021

3,48 m - 11.414 ft 3,00 m - 9.84 ft SILK MURAL FABRIC PANEL - CM 348 L X 300 H 300,00 cm - 118.11 in STRAIGHT MATCH 300,00 cm - 118.11 in