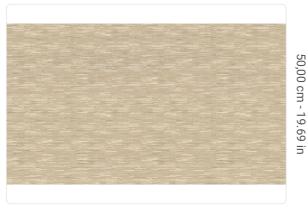

## Technical specifications

SKU Width Length Composition Sold by Repeat Match Vertical repeat Fire rating

Strippability Paste

Recommended glue

Washability

9040

0,87 m - 2.854 ft 1,00 m - 3.28 ft SILK MURAL FABRIC LINEAR METER 50,00 cm - 19.69 in STRAIGHT MATCH 50,00 cm - 19.69 in