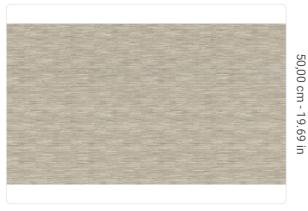

## Technical specifications

SKU Width Length Composition Sold by Repeat Match Vertical repeat

Fire rating Strippability Paste

Recommended glue

Washability

9041

0,87 m - 2.854 ft 1,00 m - 3.28 ft SILK MURAL FABRIC LINEAR METER 50,00 cm - 19.69 in STRAIGHT MATCH 50,00 cm - 19.69 in