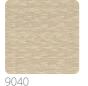

## Colors (3)

9042

## Technical specifications

SKU Width Length Composition Sold by Repeat Match Vertical repeat Fire rating

Strippability Paste

Recommended glue

Washability

9042

0,87 m - 2.854 ft 1,00 m - 3.28 ft SILK MURAL FABRIC LINEAR METER 50,00 cm - 19.69 in STRAIGHT MATCH 50,00 cm - 19.69 in