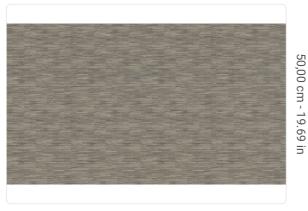

## Colors (3)

9042

## Technical specifications

SKU Width Length Composition Sold by Repeat Match Vertical repeat Fire rating

Strippability Paste

Recommended glue

Washability

9042

0,87 m - 2.854 ft 1,00 m - 3.28 ft SILK MURAL FABRIC LINEAR METER 50,00 cm - 19.69 in STRAIGHT MATCH 50,00 cm - 19.69 in