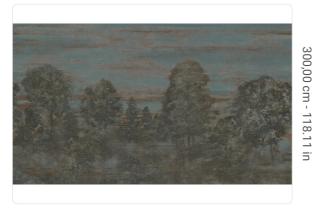

## Technical specifications

SKU
Width
Length
Composition
Sold by
Repeat
Match
Vertical repeat

Fire rating
Strippability
Paste

Recommended glue

Washability

9055

5,22 m - 17.122 ft 3,00 m - 9.84 ft SILK MURAL FABRIC PANEL - CM 522 L X 300 H 300,00 cm - 118.11 in STRAIGHT MATCH 300,00 cm - 118.11 in