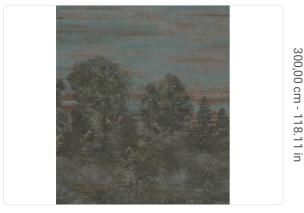

## Colors (3)

9055

9056

## Technical specifications

SKU Width Length Composition Sold by Repeat Match Vertical repeat

Fire rating Strippability Paste

Recommended glue

Washability

9056

2,61 m - 8.561 ft 3,00 m - 9.84 ft SILK MURAL FABRIC PANEL - CM 261 L X 300 H 300,00 cm - 118.11 in STRAIGHT MATCH 300,00 cm - 118.11 in