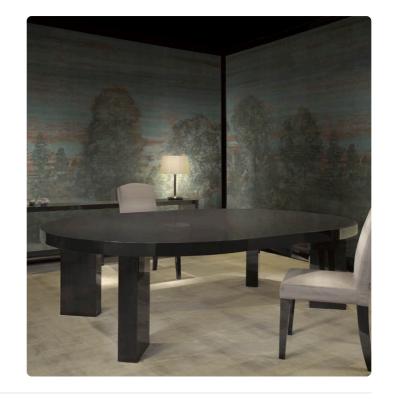

## **MACBETH**

Collection PRECIOUS FIBERS 1

## Description

The collection offers a wide range of wall coverings characterized by refined designs with an oriental flavor. Inspired by nature and stones, they are made from precious materials that give the environment a sophisticated and elegant atmosphere.