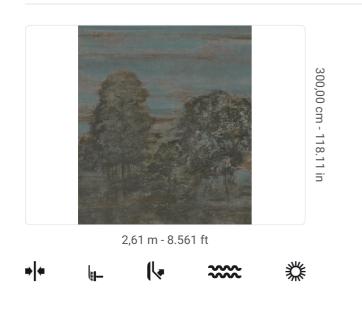

#### **Technical specifications**

| SKU              | 9057                     |
|------------------|--------------------------|
| Width            | 2,61 m - 8.561 ft        |
| Length           | 3,00 m - 9.84 ft         |
| Composition      | SILK MURAL FABRIC        |
| Sold by          | PANEL - CM 261 L X 300 H |
| Repeat           | 300,00 cm - 118.11 in    |
| Match            | STRAIGHT MATCH           |
| Vertical repeat  | 300,00 cm - 118.11 in    |
| Fire rating      | B-S1, D0                 |
| Strippability    | STRIPPABLE               |
| Paste            | PASTE THE WALL           |
| Recommended glue | ADHESJVE CONTRACT EXTRA  |
|                  | CLEAR                    |
| Washability      | WASHABLE                 |