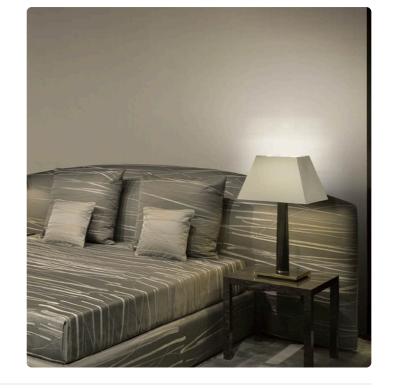

## PLAIN NABUCCO-**TOSCA-MACBETH**

Collection PRECIOUS FIBERS 1

## Description

The collection offers a wide range of wall coverings characterized by refined designs with an oriental flavor. Inspired by nature and stones, they are made from precious materials that give the environment a sophisticated and elegant atmosphere.