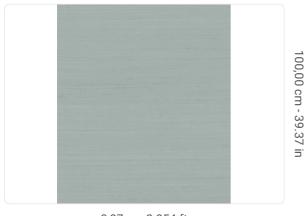

0,87 m - 2.854 ft

## Technical specifications

SKU
Width
Length
Composition
Sold by
Match
Vertical repeat
Fire rating
Strippability

Recommended glue

Washability

Paste

9071

9071 0,87 m - 2.854 ft 1,00 m - 3.28 ft SILK MURAL FABRIC LINEAR METER FREE MATCH 100,00 cm - 39.37 in B-S1, D0