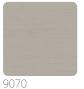

## **PLAIN AIDA**

Collection PRECIOUS FIBERS 1



## Description

The collection offers a wide range of wall coverings characterized by refined designs with an oriental flavor. Inspired by nature and stones, they are made from precious materials that give the environment a sophisticated and elegant atmosphere.



0,87 m - 2.854 ft













## Technical specifications

SKU
Width
Length
Composition
Sold by
Match
Vertical repeat
Fire rating
Strippability

Paste Recommended glue

Washability

9073

0,87 m - 2.854 ft 1,00 m - 3.28 ft SILK MURAL FABRIC LINEAR METER FREE MATCH 100,00 cm - 39.37 in B-S1, D0

B-S1, D0 STRIPPABLE PASTE THE WALL

ADHESJVE CONTRACT EXTRA

CLEAR WASHABLE

## Colors (5)