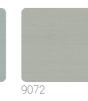

## **PLAIN AIDA**

Collection PRECIOUS FIBERS 1



## Description

The collection offers a wide range of wall coverings characterized by refined designs with an oriental flavor. Inspired by nature and stones, they are made from precious materials that give the environment a sophisticated and elegant atmosphere.



0,87 m - 2.854 ft













## Technical specifications

SKU
Width
Length
Composition
Sold by
Match
Vertical repeat
Fire rating
Strippability

Paste Recommended glue

Washability

9073

0,87 m - 2.854 ft 1,00 m - 3.28 ft SILK MURAL FABRIC LINEAR METER FREE MATCH 100,00 cm - 39.37 in B-S1, D0

B-S1, D0 STRIPPABLE PASTE THE WALL

ADHESJVE CONTRACT EXTRA

CLEAR WASHABLE

## Colors (5)