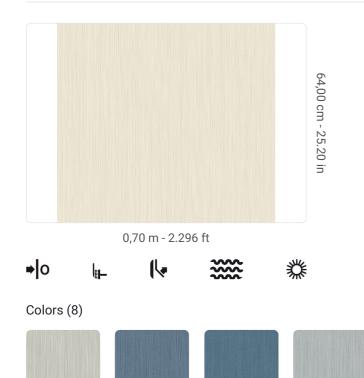

## Technical specifications

| SKU              |
|------------------|
| Width            |
| Length           |
| Composition      |
| Sold by          |
| Match            |
| Vertical repeat  |
| Fire rating      |
| Strippability    |
| Paste            |
| Recommended glue |
|                  |
|                  |

9202

9201 0,70 m - 2.296 ft 10,05 m - 32.964 ft HEAVY WEIGHT VINYL ROLL FREE MATCH 64,00 cm - 25.20 in B-S2-D0 STRIPPABLE PASTE THE WALL ADHESJVE O ADHESJVE CONTRACT EXTRA CLEAR EXTRA WASHABLE

Washability