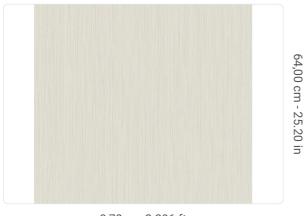

0,70 m - 2.296 ft

### Technical specifications

SKU Width Length Composition Sold by Match Vertical repeat Fire rating Strippability

Paste Recommended glue

Washability

9202

0,70 m - 2.296 ft 10,05 m - 32.964 ft HEAVY WEIGHT VINYL

ROLL FREE MATCH 64,00 cm - 25.20 in B-S2-D0

STRIPPABLE PASTE THE WALL

ADHESJVE O ADHESJVE CONTRACT EXTRA CLEAR EXTRA WASHABLE