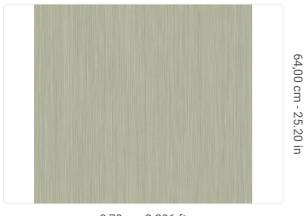

0,70 m - 2.296 ft

## Technical specifications

SKU Width Length Composition Sold by Match Vertical repeat Fire rating Strippability Paste

Recommended glue

Washability

9204

0,70 m - 2.296 ft 10,05 m - 32.964 ft HEAVY WEIGHT VINYL

ROLL FREE MATCH

64,00 cm - 25.20 in B-S2-D0

STRIPPABLE PASTE THE WALL

ADHESJVE O ADHESJVE CONTRACT EXTRA CLEAR

EXTRA WASHABLE