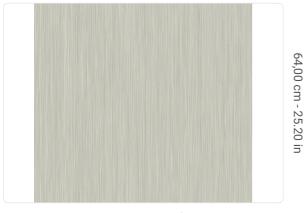

0,70 m - 2.296 ft

## Technical specifications

SKU Width Length Composition Sold by Match Vertical repeat Fire rating Strippability Paste

Recommended glue

Washability

9205

0,70 m - 2.296 ft 10,05 m - 32.964 ft HEAVY WEIGHT VINYL

ROLL

FREE MATCH 64,00 cm - 25.20 in

B-S2-D0 STRIPPABLE PASTE THE WALL

ADHESJVE O ADHESJVE CONTRACT EXTRA CLEAR

EXTRA WASHABLE