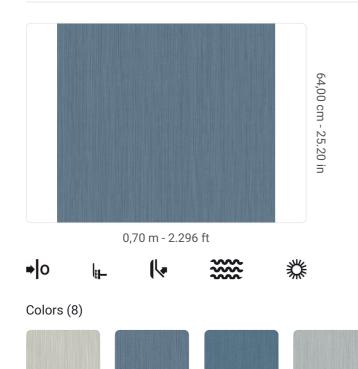

## Technical specifications

SKU Width Length Composition Sold by Match Vertical repeat Fire rating Strippability Paste Recommended glue

9206 0,70 m - 2.296 ft 10,05 m - 32.964 ft HEAVY WEIGHT VINYL ROLL FREE MATCH 64,00 cm - 25.20 in B-S2-D0 STRIPPABLE PASTE THE WALL ADHESJVE O ADHESJVE CONTRACT EXTRA CLEAR EXTRA WASHABLE