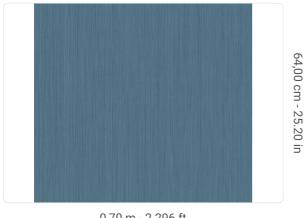

0,70 m - 2.296 ft

## Technical specifications

SKU Width Length Composition Sold by Match Vertical repeat Fire rating Strippability Paste

Recommended glue

Washability

9207

0,70 m - 2.296 ft 10,05 m - 32.964 ft HEAVY WEIGHT VINYL

ROLL

FREE MATCH 64,00 cm - 25.20 in

B-S2-D0 STRIPPABLE PASTE THE WALL

ADHESJVE O ADHESJVE CONTRACT EXTRA CLEAR

EXTRA WASHABLE