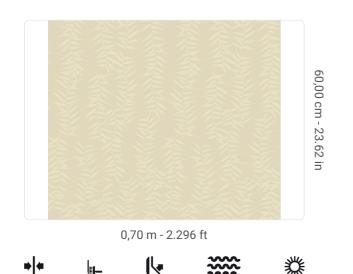

## Technical specifications

SKU Width Length Composition Sold by Repeat Match Vertical repeat Fire rating Strippability Paste Recommended glue 9210 0,70 m - 2.296 ft 10,05 m - 32.964 ft HEAVY WEIGHT VINYL ROLL 60,00 cm - 23.62 in STRAIGHT MATCH 60,00 cm - 23.62 in B-S2-D0 STRIPPABLE PASTE THE WALL ADHESJVE O ADHESJVE CONTRACT EXTRA CLEAR EXTRA WASHABLE