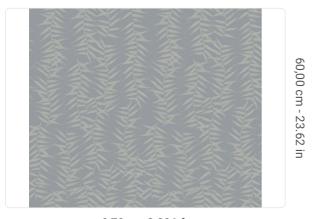

## 0,70 m - 2.296 ft

k

++

#### 9211 0,70 m - 2.296 ft 10,05 m - 32.964 ft HEAVY WEIGHT VINYL ROLL 60,00 cm - 23.62 in STRAIGHT MATCH 60,00 cm - 23.62 in B-S2-D0 STRIPPABLE PASTE THE WALL ADHESJVE O ADHESJVE CONTRACT EXTRA CLEAR EXTRA WASHABLE