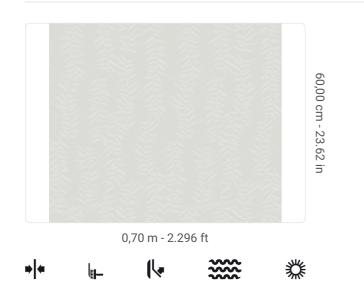

## Technical specifications

SKU Width Length Composition Sold by Repeat Match Vertical repeat Fire rating Strippability Paste Recommended glue 9212 0,70 m - 2.296 ft 10,05 m - 32.964 ft HEAVY WEIGHT VINYL ROLL 60,00 cm - 23.62 in STRAIGHT MATCH 60,00 cm - 23.62 in B-S2-D0 STRIPPABLE PASTE THE WALL ADHESJVE O ADHESJVE CONTRACT EXTRA CLEAR EXTRA WASHABLE