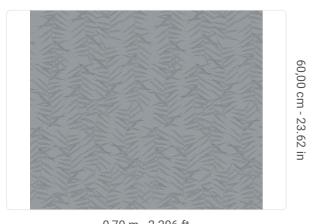

++

SKU Width Length Composition Sold by Repeat Match Vertical repeat Fire rating Strippability Paste Recommended glue 9213 0,70 m - 2.296 ft 10,05 m - 32.964 ft HEAVY WEIGHT VINYL ROLL 60,00 cm - 23.62 in STRAIGHT MATCH 60,00 cm - 23.62 in B-S2-D0 STRIPPABLE PASTE THE WALL ADHESJVE O ADHESJVE CONTRACT EXTRA CLEAR EXTRA WASHABLE