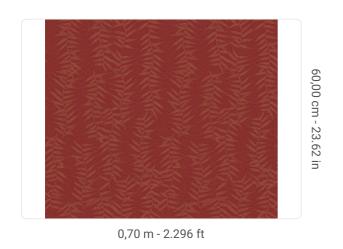

## Technical specifications

SKU Width Length Composition Sold by Repeat Match Vertical repeat Fire rating Strippability Paste Recommended glue 9214 0,70 m - 2.296 ft 10,05 m - 32.964 ft HEAVY WEIGHT VINYL ROLL 60,00 cm - 23.62 in STRAIGHT MATCH 60,00 cm - 23.62 in B-S2-D0 STRIPPABLE PASTE THE WALL ADHESJVE O ADHESJVE CONTRACT EXTRA CLEAR EXTRA WASHABLE

## Colors (5)

E

++

k

從

9214