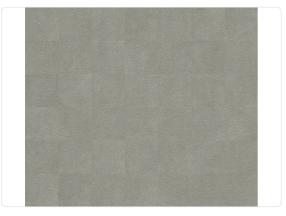

## **MONTMARTRE**

Collection REFINED STRUCTURES 1



## Description

The collection offers a wide range of wall coverings characterized by precious designs inspired by silk textiles and animalier motifs, made with modern techniques that give the product a precious material and luminous effect.



0,70 m - 2.296 ft













60,00 cm - 23.62 in

## Technical specifications

SKU Width Length Composition Sold by Repeat Match Vertical repeat Fire rating

Paste Recommended glue

Washability

Strippability

9220

0,70 m - 2.296 ft 10,05 m - 32.964 ft HEAVY WEIGHT VINYL

ROLL

60,00 cm - 23.62 in STRAIGHT MATCH 60,00 cm - 23.62 in

B-S2-D0 STRIPPABLE PASTE THE WALL

ADHESJVE O ADHESJVE CONTRACT EXTRA CLEAR

EXTRA WASHABLE

## Colors (6)









9222



9223



9224