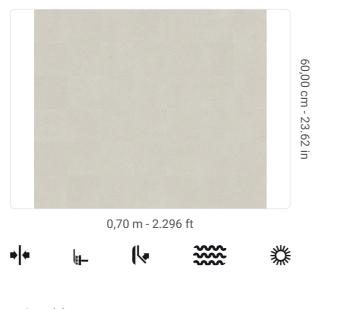

## **Technical specifications**

| SKU              |
|------------------|
| Width            |
| Length           |
| Composition      |
| Sold by          |
| Repeat           |
| Match            |
| Vertical repeat  |
| Fire rating      |
| Strippability    |
| Paste            |
| Recommended glue |
|                  |
| Washability      |

9221 0,70 m - 2.296 ft 10,05 m - 32.964 ft HEAVY WEIGHT VINYL ROLL 60,00 cm - 23.62 in STRAIGHT MATCH 60,00 cm - 23.62 in B-S2-D0 STRIPPABLE PASTE THE WALL ADHESJVE O ADHESJVE CONTRACT EXTRA CLEAR EXTRA WASHABLE