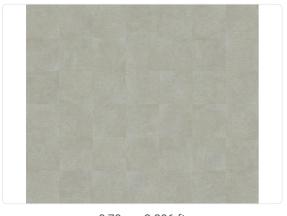

## **MONTMARTRE**

Collection REFINED STRUCTURES 1



## Description

The collection offers a wide range of wall coverings characterized by precious designs inspired by silk textiles and animalier motifs, made with modern techniques that give the product a precious material and luminous effect.



0,70 m - 2.296 ft













60,00 cm - 23.62 in

## Technical specifications

SKU Width Length Composition Sold by Repeat Match Vertical repeat

Fire rating Strippability Paste

Recommended glue

Washability

9223

0,70 m - 2.296 ft 10,05 m - 32.964 ft HEAVY WEIGHT VINYL

ROLL

60,00 cm - 23.62 in STRAIGHT MATCH 60,00 cm - 23.62 in

B-S2-D0 STRIPPABLE PASTE THE WALL

ADHESJVE O ADHESJVE CONTRACT EXTRA CLEAR

EXTRA WASHABLE

## Colors (6)



9221





9222





9223



9224