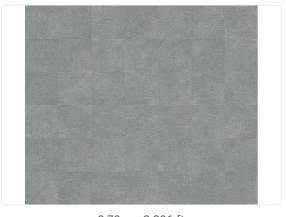

## **MONTMARTRE**

Collection REFINED STRUCTURES 1



## Description

The collection offers a wide range of wall coverings characterized by precious designs inspired by silk textiles and animalier motifs, made with modern techniques that give the product a precious material and luminous effect.



0,70 m - 2.296 ft











60,00 cm - 23.62 in

## Technical specifications

SKU Width Length Composition Sold by Repeat Match Vertical repeat Fire rating

Strippability Paste

Recommended glue

Washability

9224

0,70 m - 2.296 ft 10,05 m - 32.964 ft HEAVY WEIGHT VINYL

ROLL

60,00 cm - 23.62 in STRAIGHT MATCH 60,00 cm - 23.62 in

B-S2-D0 STRIPPABLE PASTE THE WALL

ADHESJVE O ADHESJVE CONTRACT EXTRA CLEAR

EXTRA WASHABLE

## Colors (6)



9221





9222



9223



9224