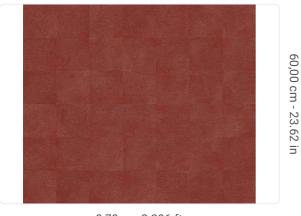

0,70 m - 2.296 ft

## Technical specifications

SKU Width Length Composition Sold by Repeat Match Vertical repeat Fire rating Strippability

Recommended glue

Washability

Paste

9225

0,70 m - 2.296 ft 10,05 m - 32.964 ft HEAVY WEIGHT VINYL

ROLL

60,00 cm - 23.62 in STRAIGHT MATCH 60,00 cm - 23.62 in

B-S2-D0 STRIPPABLE PASTE THE WALL

ADHESJVE O ADHESJVE CONTRACT EXTRA CLEAR

EXTRA WASHABLE

## Colors (6)

9221

9222

9223

9224