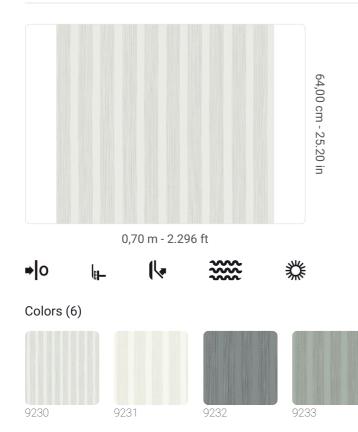

## **OPERA**

Collection REFINED STRUCTURES 1

9230

ROLL

B-S2-D0

0,70 m - 2.296 ft

FREE MATCH 64,00 cm - 25.20 in

STRIPPABLE

PASTE THE WALL

EXTRA WASHABLE

ADHESJVE O ADHESJVE

CONTRACT EXTRA CLEAR

10,05 m - 32.964 ft

HEAVY WEIGHT VINYL

**Technical specifications** 

SKU

Width

Length Composition

Sold by

Match

Vertical repeat

Fire rating

Strippability Paste

Washability

9234

Recommended glue

9235