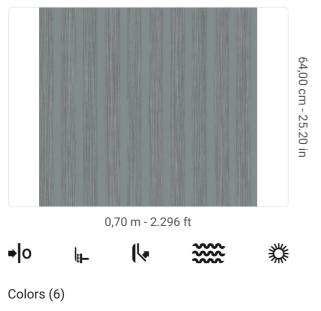

## **Technical specifications**

SKU Width Length Composition Sold by Match Vertical repeat Fire rating Strippability Paste Recommended glue

9232 0,70 m - 2.296 ft 10,05 m - 32.964 ft HEAVY WEIGHT VINYL ROLL FREE MATCH 64,00 cm - 25.20 in B-S2-D0 STRIPPABLE PASTE THE WALL ADHESJVE O ADHESJVE CONTRACT EXTRA CLEAR EXTRA WASHABLE