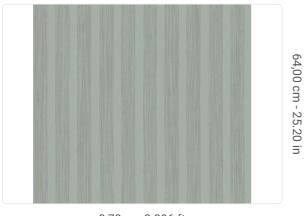

0,70 m - 2.296 ft

### Technical specifications

SKU Width Length Composition Sold by Match Vertical repeat Fire rating Strippability Paste

Washability

Recommended glue

9233

0,70 m - 2.296 ft 10,05 m - 32.964 ft HEAVY WEIGHT VINYL

ROLL

FREE MATCH 64,00 cm - 25.20 in

B-S2-D0 STRIPPABLE PASTE THE WALL

ADHESJVE O ADHESJVE CONTRACT EXTRA CLEAR

EXTRA WASHABLE