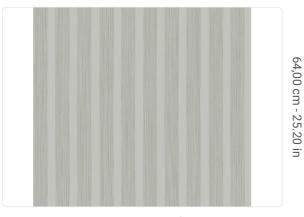

0,70 m - 2.296 ft

### Technical specifications

SKU Width Length Composition Sold by Match Vertical repeat Fire rating Strippability Paste

Washability

Recommended glue

9234

0,70 m - 2.296 ft 10,05 m - 32.964 ft HEAVY WEIGHT VINYL

ROLL

FREE MATCH 64,00 cm - 25.20 in

B-S2-D0 STRIPPABLE PASTE THE WALL

ADHESJVE O ADHESJVE CONTRACT EXTRA CLEAR

EXTRA WASHABLE