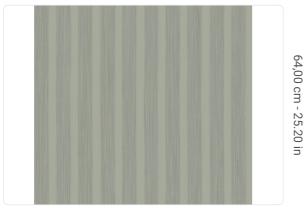

0,70 m - 2.296 ft

ROLL

FREE MATCH 64,00 cm - 25.20 in

B-S2-D0 STRIPPABLE PASTE THE WALL

ADHESJVE O ADHESJVE CONTRACT EXTRA CLEAR

EXTRA WASHABLE