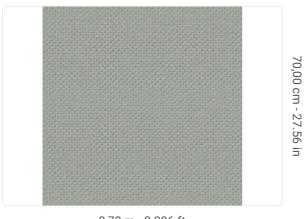

0,70 m - 2.296 ft

## Technical specifications

SKU Width Length Composition Sold by Repeat Match Vertical repeat

Fire rating Strippability Paste

Recommended glue

Washability

9240

0,70 m - 2.296 ft 10,05 m - 32.964 ft HEAVY WEIGHT VINYL

ROLL

70,00 cm - 27.56 in STRAIGHT MATCH 70,00 cm - 27.56 in

B-S2-D0 STRIPPABLE PASTE THE WALL

ADHESJVE O ADHESJVE CONTRACT EXTRA CLEAR

EXTRA WASHABLE