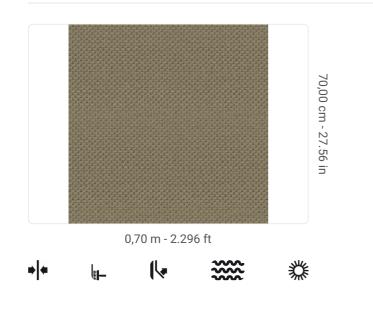

## **Technical specifications**

| SKU              |
|------------------|
| Width            |
| Length           |
| Composition      |
| Sold by          |
| Repeat           |
| Match            |
| Vertical repeat  |
| Fire rating      |
| Strippability    |
| Paste            |
| Recommended glue |
|                  |
| Washability      |

9241 0,70 m - 2.296 ft 10,05 m - 32.964 ft HEAVY WEIGHT VINYL ROLL 70,00 cm - 27.56 in STRAIGHT MATCH 70,00 cm - 27.56 in B-S2-D0 STRIPPABLE PASTE THE WALL ADHESJVE O ADHESJVE CONTRACT EXTRA CLEAR EXTRA WASHABLE