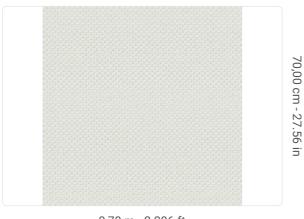

0,70 m - 2.296 ft

## Technical specifications

SKU Width Length Composition Sold by Repeat Match

Fire rating Strippability Paste

Vertical repeat

Recommended glue

Washability

9243

0,70 m - 2.296 ft 10,05 m - 32.964 ft HEAVY WEIGHT VINYL

ROLL

70,00 cm - 27.56 in STRAIGHT MATCH 70,00 cm - 27.56 in

B-S2-D0 STRIPPABLE PASTE THE WALL

ADHESJVE O ADHESJVE CONTRACT EXTRA CLEAR

EXTRA WASHABLE