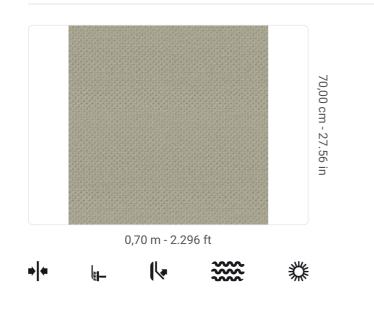

## Technical specifications

| SKU              |
|------------------|
| Width            |
| Length           |
| Composition      |
| Sold by          |
| Repeat           |
| Match            |
| Vertical repeat  |
| Fire rating      |
| Strippability    |
| Paste            |
| Recommended glue |
|                  |
| Washability      |

9244 0,70 m - 2.296 ft 10,05 m - 32.964 ft HEAVY WEIGHT VINYL ROLL 70,00 cm - 27.56 in STRAIGHT MATCH 70,00 cm - 27.56 in B-S2-D0 STRIPPABLE PASTE THE WALL ADHESJVE O ADHESJVE CONTRACT EXTRA CLEAR EXTRA WASHABLE