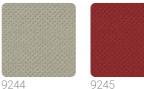

9244 0,70 m - 2.296 ft 10,05 m - 32.964 ft HEAVY WEIGHT VINYL ROLL 70,00 cm - 27.56 in STRAIGHT MATCH 70,00 cm - 27.56 in B-S2-D0 STRIPPABLE PASTE THE WALL ADHESJVE O ADHESJVE CONTRACT EXTRA CLEAR EXTRA WASHABLE

## Colors (7)

9243