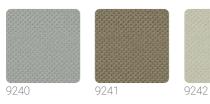

e collection offers a wide range of wall coverings characterized by precious designs inspired by silk textiles and animalier motifs, made with modern techniques that give the product a precious material and luminous effect.



## Technical specifications

| SKU              |
|------------------|
| Width            |
| Length           |
| Composition      |
| Sold by          |
| Repeat           |
| Match            |
| Vertical repeat  |
| Fire rating      |
| Strippability    |
| Paste            |
| Recommended glue |
|                  |
| Washability      |

9244 0,70 m - 2.296 ft 10,05 m - 32.964 ft HEAVY WEIGHT VINYL ROLL 70,00 cm - 27.56 in STRAIGHT MATCH 70,00 cm - 27.56 in B-S2-D0 STRIPPABLE PASTE THE WALL ADHESJVE O ADHESJVE CONTRACT EXTRA CLEAR EXTRA WASHABLE

## Colors (7)



9243