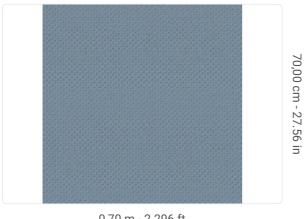

0,70 m - 2.296 ft

## Technical specifications

SKU Width Length Composition Sold by Repeat Match

Vertical repeat Fire rating Strippability Paste

Recommended glue

Washability

9246

0,70 m - 2.296 ft 10,05 m - 32.964 ft HEAVY WEIGHT VINYL

ROLL

70,00 cm - 27.56 in STRAIGHT MATCH 70,00 cm - 27.56 in

B-S2-D0 STRIPPABLE PASTE THE WALL

ADHESJVE O ADHESJVE CONTRACT EXTRA CLEAR

EXTRA WASHABLE