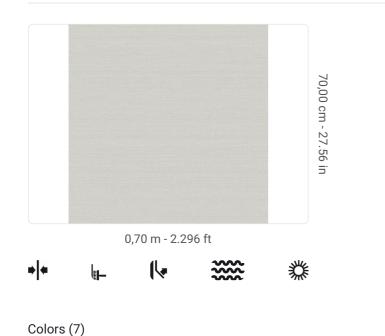

## Technical specifications

| SKU              |
|------------------|
| Width            |
| Length           |
| Composition      |
| Sold by          |
| Repeat           |
| Match            |
| Vertical repeat  |
| Fire rating      |
| Strippability    |
| Paste            |
| Recommended glue |
|                  |
| Washability      |

9250 0,70 m - 2.296 ft 10,05 m - 32.964 ft HEAVY WEIGHT VINYL ROLL 70,00 cm - 27.56 in STRAIGHT MATCH 70,00 cm - 27.56 in B-S2-D0 STRIPPABLE PASTE THE WALL ADHESJVE O ADHESJVE CONTRACT EXTRA CLEAR EXTRA WASHABLE