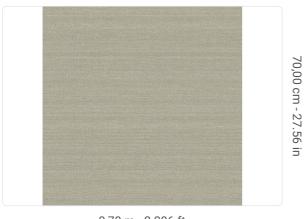

## Technical specifications

SKU 9251 Width 0,70 m - 2.296 ft 10,05 m - 32.964 ft Length Composition HEAVY WEIGHT VINYL Sold by ROLL Repeat 70,00 cm - 27.56 in

STRAIGHT MATCH Match Vertical repeat 70,00 cm - 27.56 in B-S2-D0 Fire rating