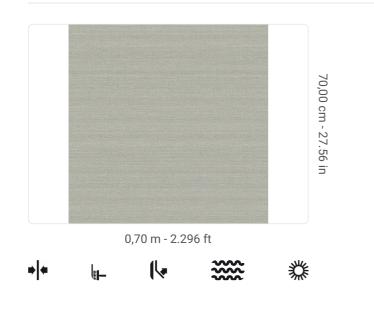

## Technical specifications

| SKU              |
|------------------|
| Width            |
| Length           |
| Composition      |
| Sold by          |
| Repeat           |
| Match            |
| Vertical repeat  |
| Fire rating      |
| Strippability    |
| Paste            |
| Recommended glue |
|                  |
| Washability      |

9252 0,70 m - 2.296 ft 10,05 m - 32.964 ft HEAVY WEIGHT VINYL ROLL 70,00 cm - 27.56 in STRAIGHT MATCH 70,00 cm - 27.56 in B-S2-D0 STRIPPABLE PASTE THE WALL ADHESJVE O ADHESJVE CONTRACT EXTRA CLEAR EXTRA WASHABLE