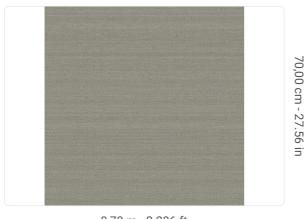

0,70 m - 2.296 ft

## Technical specifications

SKU 9254 Width 0,70 m - 2.296 ft 10,05 m - 32.964 ft Length Composition HEAVY WEIGHT VINYL Sold by ROLL Repeat 70,00 cm - 27.56 in STRAIGHT MATCH Match

Vertical repeat 70,00 cm - 27.56 in B-S2-D0 Fire rating Strippability STRIPPABLE PASTE THE WALL Paste