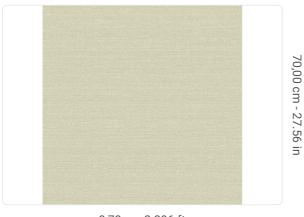

## Technical specifications

SKU 9256 Width 0,70 m - 2.296 ft 10,05 m - 32.964 ft Length Composition HEAVY WEIGHT VINYL Sold by ROLL Repeat 70,00 cm - 27.56 in STRAIGHT MATCH Match

Vertical repeat 70,00 cm - 27.56 in B-S2-D0 Fire rating Strippability STRIPPABLE PASTE THE WALL

## Colors (7)

9251

9252

9253

9254

9255

9256