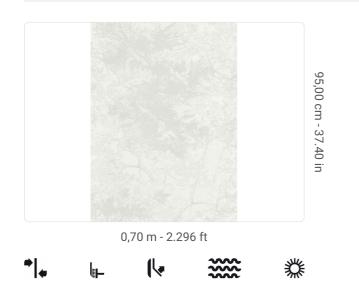

## Technical specifications

| SKU              | 9261                 |
|------------------|----------------------|
| Width            | 0,70 m - 2.296 ft    |
| Length           | 10,05 m - 32.964 ft  |
| Composition      | HEAVY WEIGHT VINYL   |
| Sold by          | ROLL                 |
| Repeat           | 36,50 cm - 14.37 in  |
| Match            | OFFSET MATCH         |
| Vertical repeat  | 95,00 cm - 37.40 in  |
| Fire rating      | B-S2-D0              |
| Strippability    | STRIPPABLE           |
| Paste            | PASTE THE WALL       |
| Recommended glue | ADHESJVE O ADHESJVE  |
|                  | CONTRACT EXTRA CLEAR |
| Washability      | EXTRA WASHABLE       |