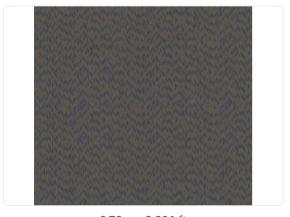

## Description

The Armani/Casa Graphic Elements 1 exclusive wallcoverings collection demonstrates Giorgio Armani's aesthetic approach to wallcoverings: refined, sophisticated and minimalist, designed to cover the home with timeless elegance and intense sophistication. The designs reference oriental aesthetics, filtered through a Western cultural prism and executed through the use of sophisticated and contemporary media. They feature metallic effects and elaborate textures that create a harmonious marriage between graphics and materials. Designs inspired by patterned Japanese kimonos and tsubas, a design element of traditional Japanese swords, feature highly ornamental elements – the result is beautiful, tasteful decor. Classic Armani/Casa patterns such as checkerboard and chevron, as well as graphic interpretations of natural elements such as bamboo and cherry blossoms, complement the themes of the collection. Effects on different supports coordinate the decorative elements. The rich and exquisite tones of ruby red, sapphire blue and jade green are a counterpoint to the collection's classic shades of ice, ivory, gold, taupe and grey.

## Technical specifications

SKU Width Length Composition Sold by Repeat Match

Vertical repeat Fire rating Strippability Paste

Recommended glue

Washability

9313

0,70 m - 2.296 ft 1,00 m - 3.28 ft

FIL POSÉ MURAL FABRIC

LINEAR METER 64,00 cm - 25.20 in STRAIGHT MATCH 64,00 cm - 25.20 in

C-S1, D0 STRIPPABLE PASTE THE WALL

ADHESJVE CONTRACT EXTRA

CLEAR WASHABI F