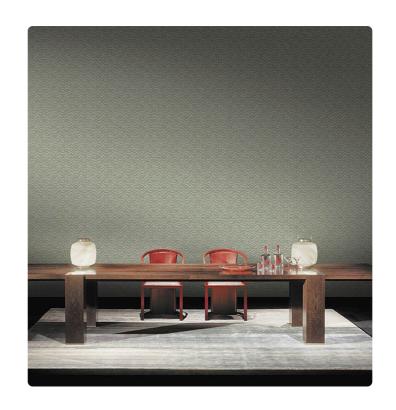

## Description

The Armani/Casa Graphic Elements 1 exclusive wallcoverings collection demonstrates Giorgio Armani's aesthetic approach to wallcoverings: refined, sophisticated and minimalist, designed to cover the home with timeless elegance and intense sophistication. The designs reference oriental aesthetics, filtered through a Western cultural prism and executed through the use of sophisticated and contemporary media. They feature metallic effects and elaborate textures that create a harmonious marriage between graphics and materials. Designs inspired by patterned Japanese kimonos and tsubas, a design element of traditional Japanese swords, feature highly ornamental elements – the result is beautiful, tasteful decor. Classic Armani/Casa patterns such as checkerboard and chevron, as well as graphic interpretations of natural elements such as bamboo and cherry blossoms, complement the themes of the collection. Effects on different supports coordinate the decorative elements. The rich and exquisite tones of ruby red, sapphire blue and jade green are a counterpoint to the collection's classic shades of ice, ivory, gold, taupe and grey.