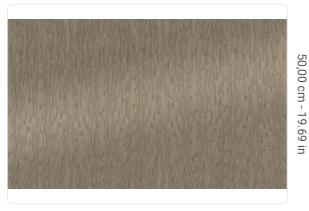

## Technical specifications

SKU 9415 Width 0,87 m - 2.854 ft Length 1,00 m - 3.28 ft

Composition SILK AND EMBRODERY MURAL

FABRIC

Sold by LINEAR METER

Repeat 50,00 cm - 19.69 in

Match STRAIGHT MATCH

Vertical repeat 50,00 cm - 19.69 in