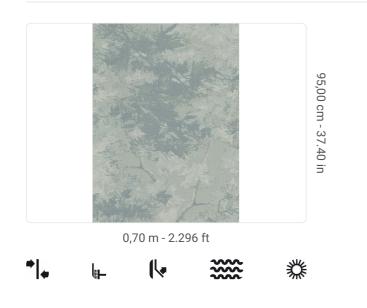

9260 0,70 m - 2.296 ft 10,05 m - 32.964 ft HEAVY WEIGHT VINYL ROLL 36,50 cm - 14.37 in OFFSET MATCH 95,00 cm - 37.40 in B-S2,D0 STRIPPABLE PASTE THE WALL ADHESJVE O ADHESJVE CONTRACT EXTRA CLEAR EXTRA WASHABLE