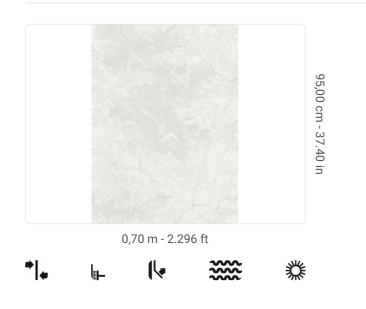

## **Technical specifications**

| SKU              |
|------------------|
| Width            |
| Length           |
| Composition      |
| Sold by          |
| Repeat           |
| Match            |
| Vertical repeat  |
| Fire rating      |
| Strippability    |
| Paste            |
| Recommended glue |
|                  |
| Washability      |

9261 0,70 m - 2.296 ft 10,05 m - 32.964 ft HEAVY WEIGHT VINYL ROLL 36,50 cm - 14.37 in OFFSET MATCH 95,00 cm - 37.40 in B-S2,D0 STRIPPABLE PASTE THE WALL ADHESJVE O ADHESJVE CONTRACT EXTRA CLEAR EXTRA WASHABLE