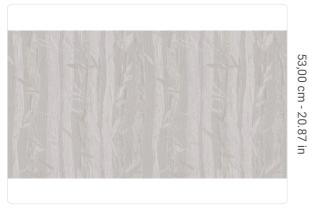

1,00 m - 3.28 ft

# Technical specifications

SKU
Width
Length
Composition
Sold by
Repeat
Match
Vertical repeat

Fire rating
Strippability
Paste

Recommended glue

Washability

9501

1,00 m - 3.28 ft 10,05 m - 32.964 ft HEAVY WEIGHT VINYL

ROLL

53,00 cm - 20.87 in STRAIGHT MATCH 53,00 cm - 20.87 in

B-S2,D0 STRIPPABLE PASTE THE WALL

ADHESJVE O ADHESJVE CONTRACT EXTRA CLEAR

EXTRA WASHABLE