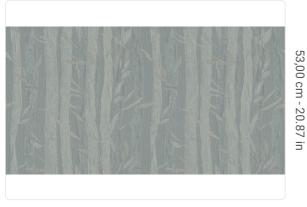

# Technical specifications

SKU
Width
Length
Composition
Sold by
Repeat
Match
Vertical repeat
Fire rating
Strippability

Paste Recommended glue

Washability

9504

1,00 m - 3.28 ft 10,05 m - 32.964 ft HEAVY WEIGHT VINYL

ROLL

53,00 cm - 20.87 in STRAIGHT MATCH 53,00 cm - 20.87 in

B-S2,D0 STRIPPABLE PASTE THE WALL

ADHESJVE O ADHESJVE CONTRACT EXTRA CLEAR

EXTRA WASHABLE