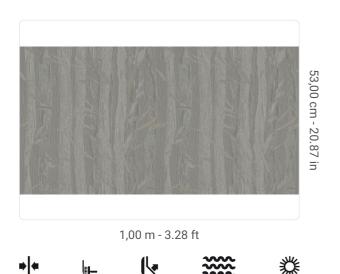

## Technical specifications

SKU Width Length Composition Sold by Repeat Match Vertical repeat Fire rating Strippability Paste Recommended glue

9505 1,00 m - 3.28 ft 10,05 m - 32.964 ft HEAVY WEIGHT VINYL ROLL 53,00 cm - 20.87 in STRAIGHT MATCH 53,00 cm - 20.87 in B-S2,D0 STRIPPABLE PASTE THE WALL ADHESJVE O ADHESJVE CONTRACT EXTRA CLEAR EXTRA WASHABLE